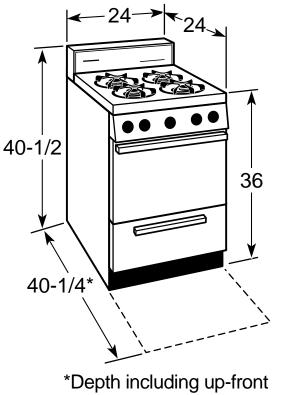

### RGA524PW—24" Compact Gas Range

**Dimensions (in inches)** 

angled control panel

Installation Information (in inches)

For answers to your GE Monogram,<sup>™</sup> GE Profile,<sup>™</sup> GE, Hotpoint and RCA appliance questions, call GE Answer Center® service, 800.626.2000.